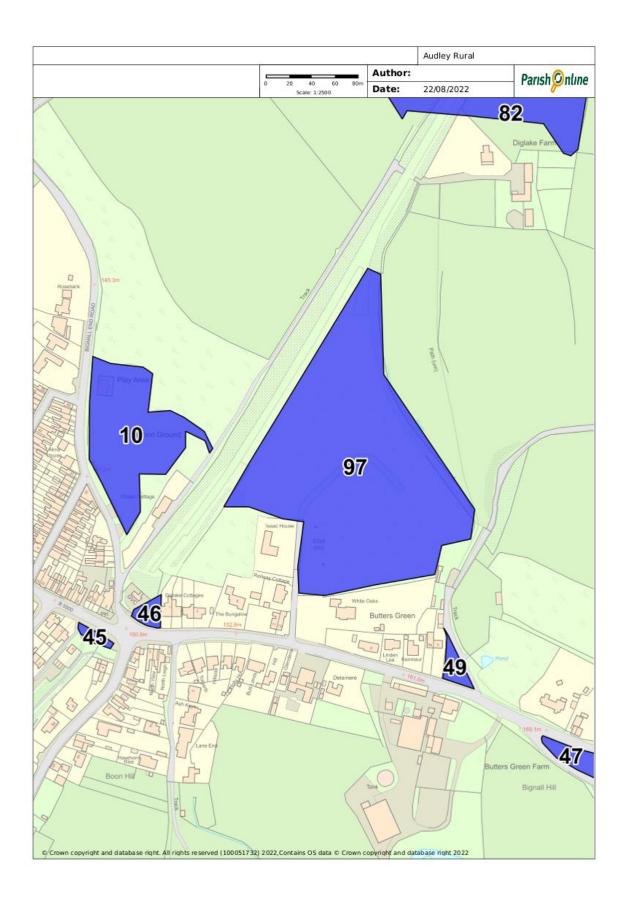

| historic significance,  |                                 |
|                | recreational value,     |                                 |
|                | tranquillity, wildlife, |                                 |
|                | or other)               |                                 |
| Unknown        | Historic colliery site  | Unknown                         |
|                |                         |                                 |
|                |                         |                                 |
|                |                         |                                 |
|                |                         |                                 |
|                |                         |                                 |

## **Location Plan:**



## Images: